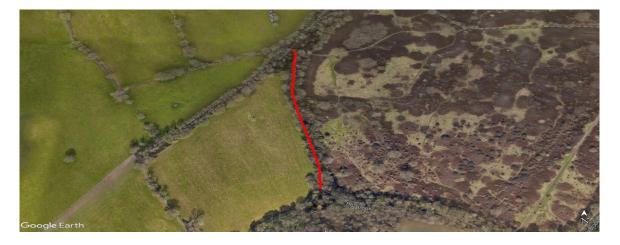

## DARLANDS FOOTPATH

## **FOOTPATH**

- To supply labour and equipment to install a new footpath, approximately 300 linear metres.
- The construction of the paths will consist of excavation of the ground to ensure that the new timber edging boards sit level with the existing ground ,1.2m wide. Timber pegs installed every 1.5m to hold the edging boards in place.
- A membrane will be installed to separate the aggregate and the sub soil.
- MOT type 1 will be laid and compacted depth of 150mm.